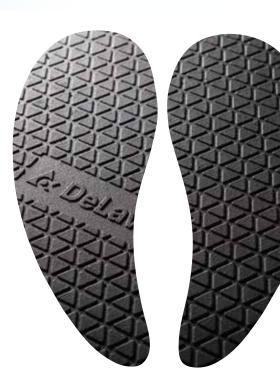

# DeLaval Rubber Coverage R24P

For comfortable and confident walking

DeLaval rubber coverage R24P has a triangle high-grip surface and is ideal for use in milking parlours, collecting yards, feedpads, walkways and passageways.

#### **Provides cows with** maximum grip and confidence

The triangle high grip surface allows for maximum grip which ensures cow confidence whilst walking on the mats as they are not afraid of slipping