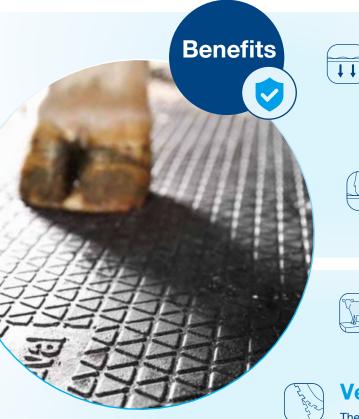

The rubber mat provides a comfortable and confident walking surface for cattle, **enhancing** cow comfort and welfare. This, in turn, reduces lameness and associated veterinary and healthcare costs.

#### Provides Superior cow comfort

As the cows are more comfortable on the high-grip surface. reducing slipping, this results in increased cow comfort and welfare, which in turn reduces lameness