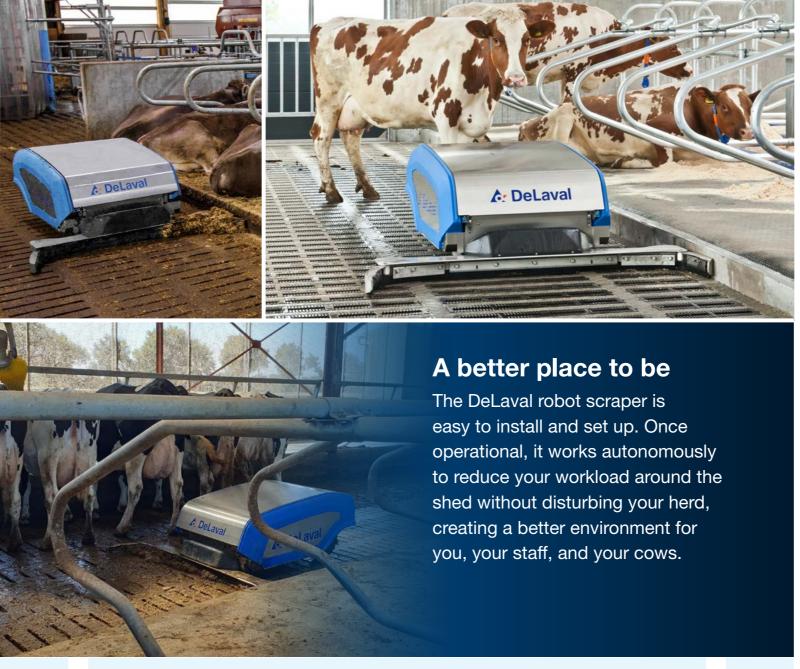

## **DeLaval manure robot RS450 and RS450S robot scrapers** for slatted floors

# We hooves

The DeLaval robot scraper works around the clock to clean manure from right under your cows' feet, ensuring optimal hoof health-even when you're not there.

We **(**)

#### **Doing more with less**

Say goodbye to manual scraping and shovelling. Reduce your workload around the shed and focus on what is important.