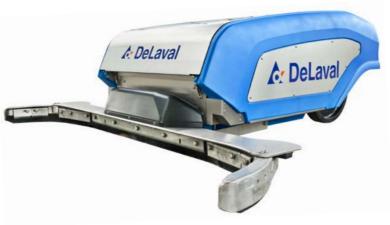

## **DeLaval manure robot RS450 and RS450S robot scrapers** for slatted floors

#### **RS450S with** spraying equipment

The RS450S features 4 nozzles that spray water on slatted floors, aiding the robot in cleaning efficiently. Water is automatically refilled at the docking station.

Size matters!

The RS450S is heavy enough to prevent driving over manure o to be pushed around by

depending on scraper width and barn layout

C DeLaval