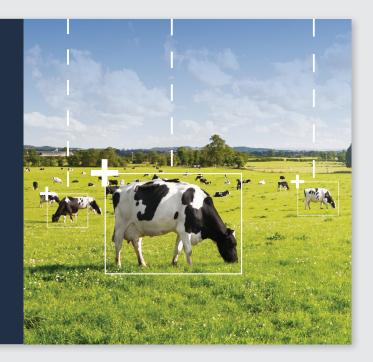

### How does DeLaval Plus work?

DeLaval Plus comprises an expanding suite of applications that represent the highest level of farm management analysis and reporting ever offered by us.

What sets these applications apart is their usage of the latest data processing and artificial intelligence technologies to analyse not only your farm's data but also data from tens of millions of milkings.

It is the sheer volume of data what makes DeLaval Plus so unique and valuable. This volume also makes it impossible for human brains to identify the hidden trends within the data. This is why we developed DeepBlue.

#### What is DeLaval DeepBlue?

DeLaval DeepBlue is our most advanced model of cow behaviour, leveraging artificial intelligence to uncover patterns that were previously unknown to us. DeepBlue actively searches for trends and patterns, which we then validate and refine to ensure their value for you. We provide access to these insights to our DeLaval Plus customers through their own DeLaval Plus portal.