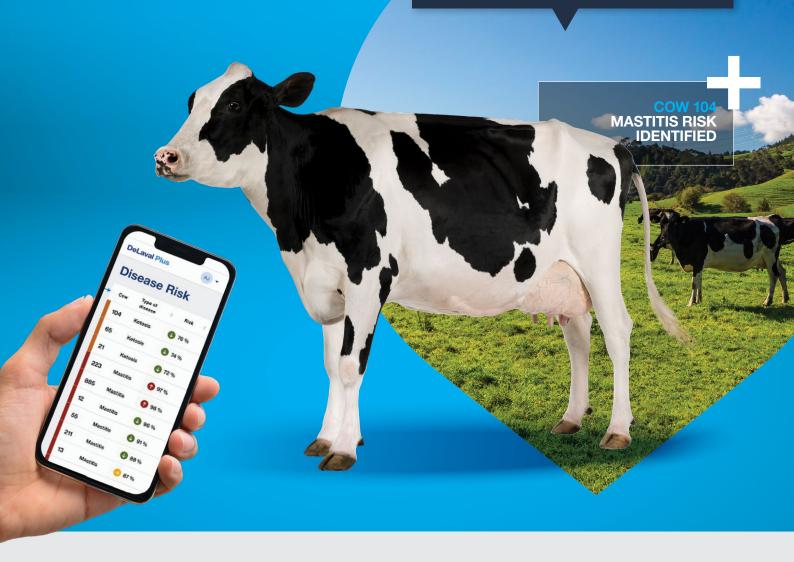

#### What is DeLaval DeepBlue?

DeLaval DeepBlue is our most advanced model of cow behaviour, leveraging artificial intelligence to uncover patterns that were previously unknown to us. DeepBlue actively searches for trends and patterns, which we then validate and refine to ensure their value for you. We provide access to these insights to our DeLaval Plus customers through their own DeLaval Plus portal.

#### **DeLaval DeepBlue**

Your data is analysed using our most sophisticated model of cow behaviour.

#### Your data

is transmitted to DeepBlue via the edge server for analysis.

#### **DeLaval Plus**

transforms your data into actionable intelligence, helping you make better, faster, and more accurate decisions.