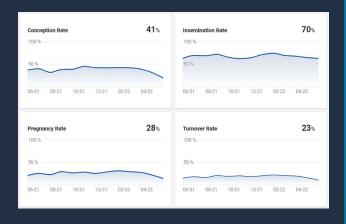

We anticipate future outcomes, enabling you to plan and act proactively.

We provide forecasts of future states of animal health and inventory, enabling you to intervene earlier to optimise your milking, feeding, reproduction, and health performance.

- Stay on track of your milking, feeding, reproduction, and health processes
- Stay on track of your goals
- Compare benchmarks
- Insights to guide informed decision-making

- Predict cow-level performance and needs
- Support decision-making at the cow level and forecast its impact on future farm performance