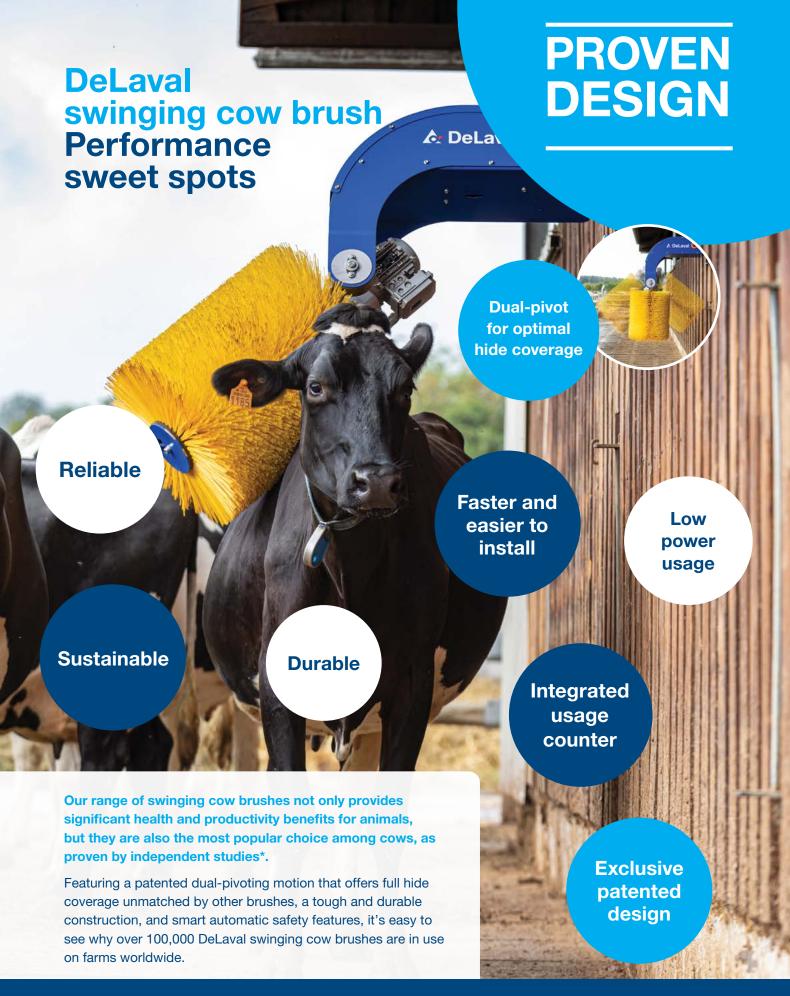

## DeLaval swinging brush

Hit your productivity sweet spots

- **⊘** Proven performance with over 100,000 sold globally
- **⊘** Improves herd performance
- Improves blood circulation\*

\* Based on research by Ynte H. Schukken and G. Douglas Young