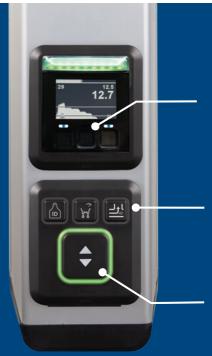

### **FlexiCommand**

Make the most of a variety of user interface options.

- Parlour state controller to switch milking/cleaning
- Interactive Data Display (IDD) with Herd Management connection
- Companion for mobile cow/data handling and applications for sampling and ID correction

### **Display unit**

with key cow, herd and milking data

### One button

sort once, ID verification and Flow-Responsive™ milking function

### **LED** colour

visuals for easy, intuitive operation