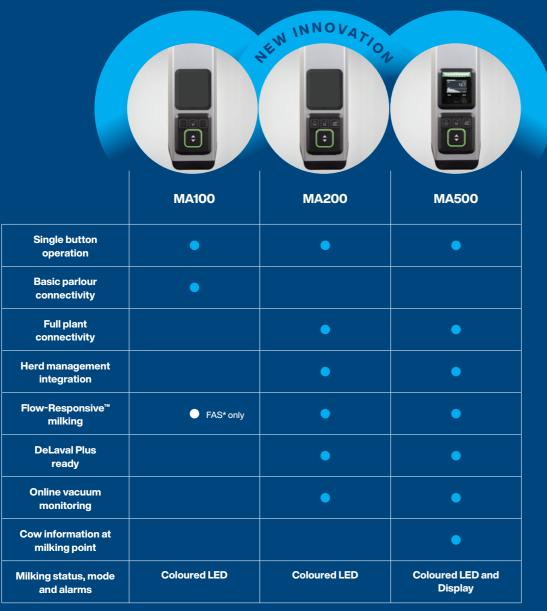

**DeLaval Milking Automation for Parlours** MA100, MA200 and MA500 **⚠** DeLaval

# Unlock the next-level of efficiency With intuitive LED-coloured operation, and one-button sorting our new Milking Automation solutions are key to taking your business to a new level of performance.

FARM LOCATION: LINAU, SCHLESWIG - HOLSTEIN, GERMANY HERD SIZE: 360 MILKING COWS

# Milking Automation that flexes around your needs