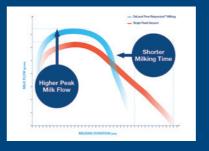

<sup>\*</sup>Flow-Adjusted stimulation, part of Flow Responsive™ milking.

Contact your local DeLaval rep to take the next step in your parlour's milking automation.

Dealer Contact Information Here

Dairy producer testimonials reflect their real-life experience using DeLaval products. Results in testimonials have not been independently verified and DeLaval does not claim the results will be achieved by all users. Actual, individual performance and improvement will depend on a number of factors, including milking practices, type of cows, farm and herd maintenance practices. Testimonials do not constitute warranties or guaranties of service or performance.

### One button

sort once, ID verification and Flow-Responsive™ milking function

### **FlexiMilk**

Milk intelligent with all DeLaval Excellence solutions. Our Milking Automation fully supports and works with:

- All DeLaval milk meters
- DeLaval Flow-Responsive™ Milking and Evanza milking cluster