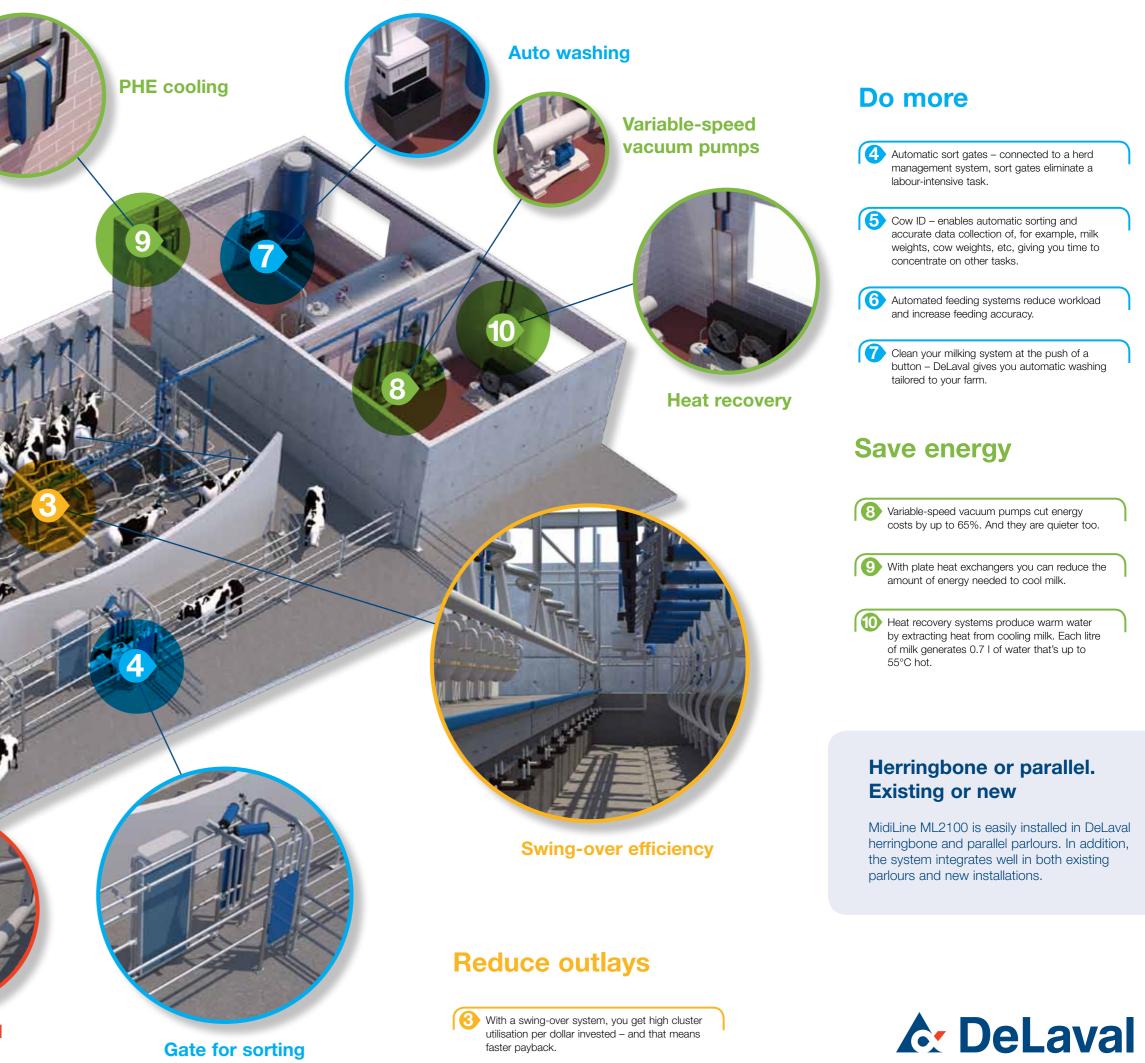

### **Milk faster**

Automatic cluster removers – enable a single operator to milk larger herds alone.

**Open workspace** – you work comfortably and efficiently in a swing-over parlour.

**Correct milking** – as you would expect from DeLaval, our milking systems harvest milk quickly, gently and completely.