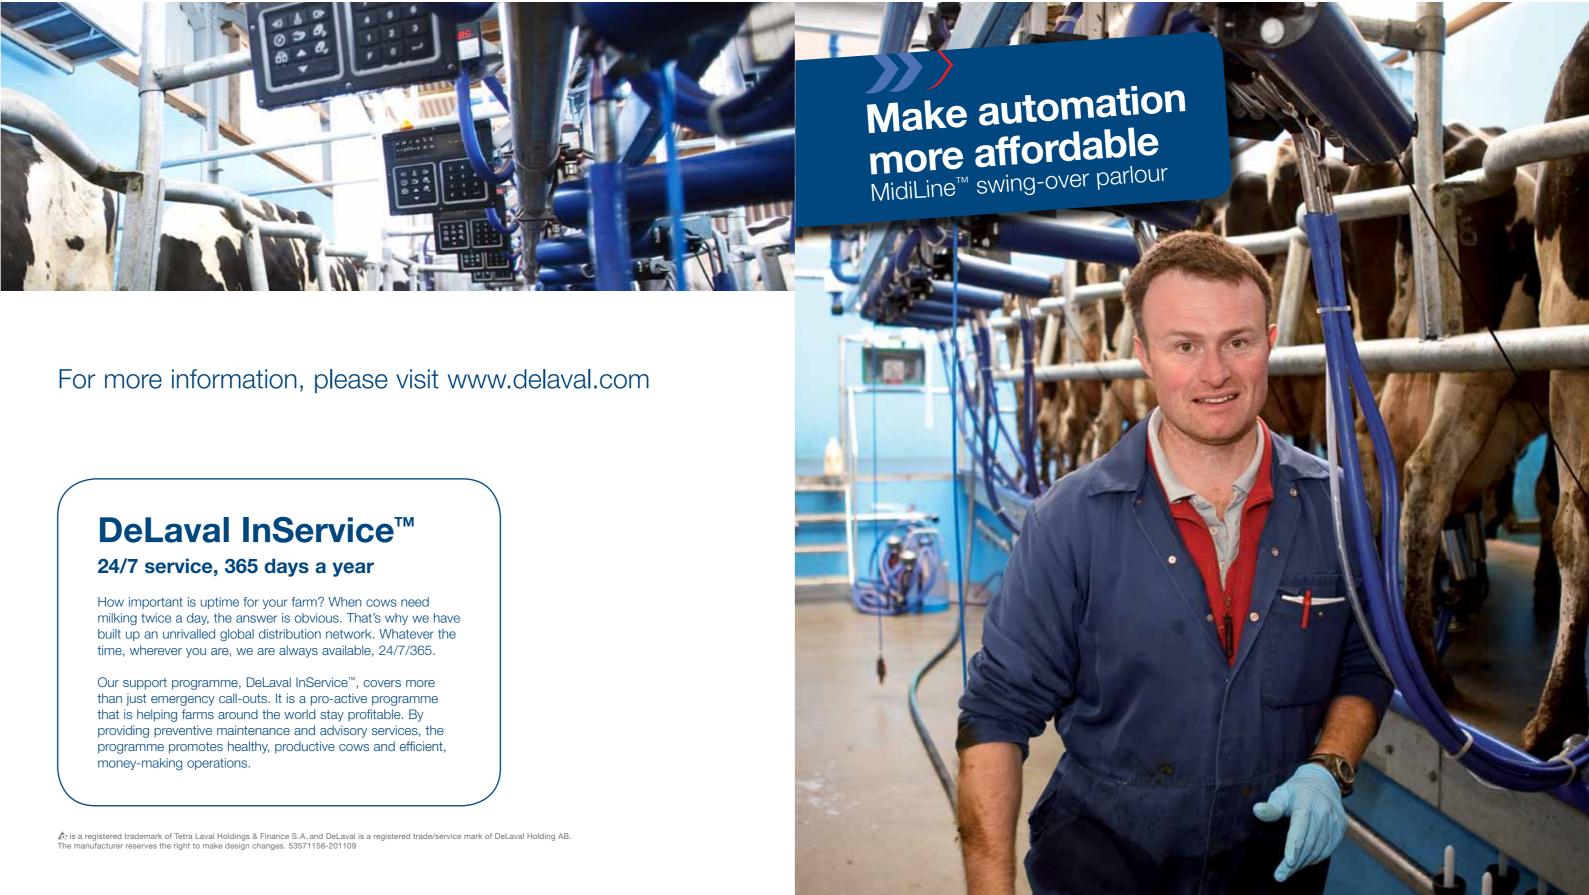

# A swing-over at the right price

You want quality equipment, but at the right price. Qualilty equipment that helps you finish milking faster. Equipment that will develop with your future needs.

MidiLine<sup>™</sup> milking system ML2100 is an affordable swing-over. Because it's competitively-priced, you can include automation from the start. And this means you can get more done.

### **Milk faster**

Automatic cluster removers – enable a single operator to milk larger herds alone.

**Open workspace** – you work comfortably and efficiently in a swing-over parlour.

**Correct milking** – as you would expect from DeLaval, our milking systems harvest milk quickly, gently and completely.