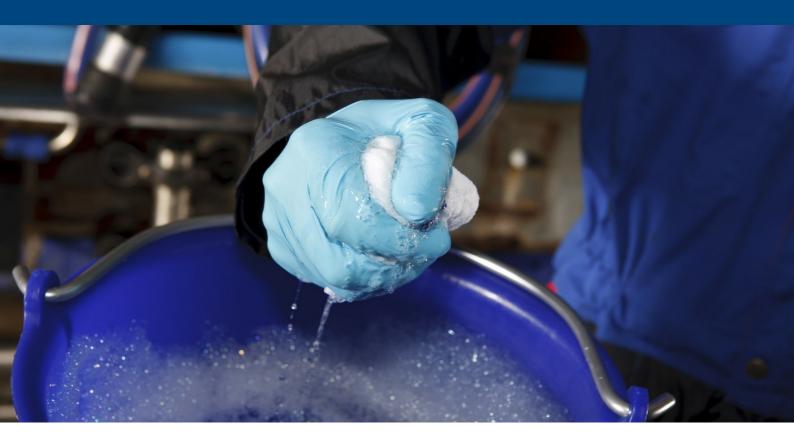

## DeLaval udder wash

DeLaval udder wash is an all-round udder soap with a high cleaning power. To ensure good skin condition, DeLaval udder wash contains 5% of the emollient glycerin.

- · Concentrated soap with a very high cleaning power!
- All-round product that can be used to clean the teats, clean your hands, and wash your towels!
- · Maintains skin condition